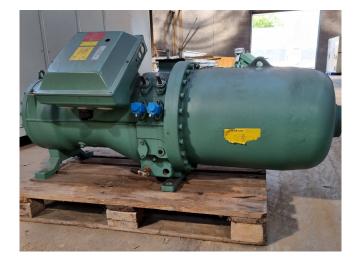

#### Used Bitzer CSH8581-125Y-40D

Used Bitzer compressor. Complete with a Bitzer CSH8581-125Y-40D compressor. Complete with a sight glass.

\*Why choose for HOSBV? Were not only the largest used refrigeration specialist in Europe, but also, we deliver all equipment including an extensive test, warranty and industrial cleaning. \*Optional we can also perform a new paint job and arrange the logistics.

# Your partner for used commercial and industrial refrigeration equipment

| BITZER K              | ÜHLMAS         | CHIN   | ><br>ENBAU        |       |                  |       | 81-125)<br>0322    | (-40D           |
|-----------------------|----------------|--------|-------------------|-------|------------------|-------|--------------------|-----------------|
|                       |                | in E.C |                   |       |                  |       |                    |                 |
| Vennspann<br>V ∆ 3Ph~ |                |        | Max.Betr<br>A (Δ) | A (Y) | Anlaufs<br>A (Δ) |       | Fördervol.<br>m³/h | Drehzahl<br>min |
| 380-420               |                | 50     | 196               | 1200  | 1080             | 360   | 470                | 2900            |
| 440-480               | and the second | 60     | 196               |       | 1080             | 360   | 567                | 3500 ·          |
| P 54 ND               | HD max.        | 19 /-  | 28 bar            |       | M. A             | 11/2. | 1.1                | CE              |
|                       |                |        |                   |       |                  |       |                    |                 |
|                       |                |        |                   |       |                  |       |                    |                 |