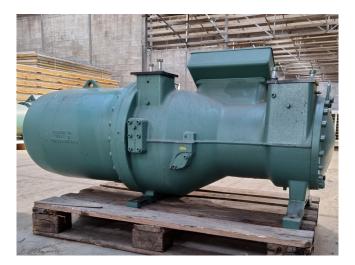

#### Used Bitzer CSH8581-125Y-40D

Used Bitzer compressor. Complete with a Bitzer CSH8581-125Y-40D compressor. Complete with a sight glass.

\*Why choose for HOSBV? Were not only the largest used refrigeration specialist in Europe, but also, we deliver all equipment including an extensive test, warranty and industrial cleaning. \*Optional we can also perform a new paint job and arrange the logistics.

# Your partner for used commercial and industrial refrigeration equipment

| BITZER K              | ÜHLMAS         | CHIN   | ><br>ENBAU        |       |                  |       | 81-125)<br>0322    | (-40D           |
|-----------------------|----------------|--------|-------------------|-------|------------------|-------|--------------------|-----------------|
|                       |                | in E.C |                   |       |                  |       |                    |                 |
| Vennspann<br>V ∆ 3Ph~ |                |        | Max.Betr<br>A (Δ) | A (Y) | Anlaufs<br>A (Δ) |       | Fördervol.<br>m³/h | Drehzahl<br>min |
| 380-420               |                | 50     | 196               | 1200  | 1080             | 360   | 470                | 2900            |
| 440-480               | and the second | 60     | 196               |       | 1080             | 360   | 567                | 3500 ·          |
| P 54 ND               | HD max.        | 19 /-  | 28 bar            |       | M. A             | 11/2. | 1.1                | CE              |
|                       |                |        |                   |       |                  |       |                    |                 |
|                       |                |        |                   |       |                  |       |                    |                 |