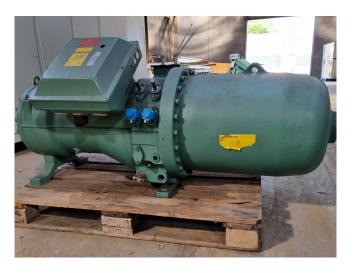

#### Used Bitzer CSH8581-125Y-40D

Used Bitzer compressor. Complete with a Bitzer CSH8581-125Y-40D compressor. Complete with a sight glass.

\*Why choose for HOSBV? Were not only the largest used refrigeration specialist in Europe, but also, we deliver all equipment including an extensive test, warranty and industrial cleaning. \*Optional we can also perform a new paint job and arrange the logistics.

# Your partner for used commercial and industrial refrigeration equipment

| BITZER K              | ÜHLMAS         | CHIN   | ><br>ENBAU        |       |                  |       | 81-125)<br>0322    | (-40D           |
|-----------------------|----------------|--------|-------------------|-------|------------------|-------|--------------------|-----------------|
|                       |                | in E.C |                   |       |                  |       |                    |                 |
| Vennspann<br>V ∆ 3Ph~ |                |        | Max.Betr<br>A (Δ) | A (Y) | Anlaufs<br>A (Δ) |       | Fördervol.<br>m³/h | Drehzahl<br>min |
| 380-420               |                | 50     | 196               | 1200  | 1080             | 360   | 470                | 2900            |
| 440-480               | and the second | 60     | 196               |       | 1080             | 360   | 567                | 3500 ·          |
| P 54 ND               | HD max.        | 19 /-  | 28 bar            |       | M. A             | 11/2. | 1.1                | CE              |
|                       |                |        |                   |       |                  |       |                    |                 |
|                       |                |        |                   |       |                  |       |                    |                 |